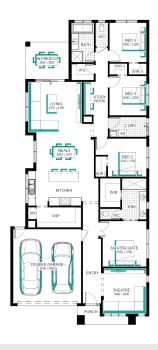

Fixed price site costs & connections

Developer & council requirements

Flooring throughout

High ceilings

Upgraded H-Class slab

20mm Caesarstone benchtops to kitchen

Premium kitchen appliances

Feature overhead kitchen cupboards

Bathroom fit-out

Laundry fit-out

Feature staircase balustrade

Solar PV system & LED lighting

7 star rating with Double glazing throughout

Lot 5417 (400m²) The Grove, TARNEIT Land Orientation: WEST