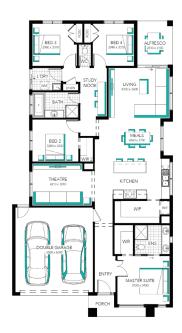

Ashbourne Grand Pantry 23 (28.3), Sierra - Hebel 2 Façade

**Lot 444 (400m**<sup>2</sup>) Heartford, Donnybrook Land Orientation: WEST

Perfect for first home buyers and investors!
6 easy steps to your brand new home
Plus a huge list of standard and promotional inclusions##
Fixed price site costs & connections