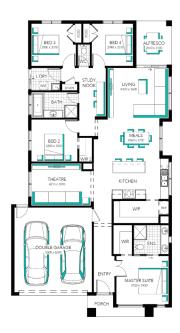

Feature staircase balustrade

Solar PV system & LED lighting

7 star rating with Double glazing throughout

Ashbourne Grand Pantry 23 (28.3), Sierra - Hebel 2 Façade

**Lot 444 (400m**<sup>2</sup>) Heartford, Donnybrook Land Orientation: WEST