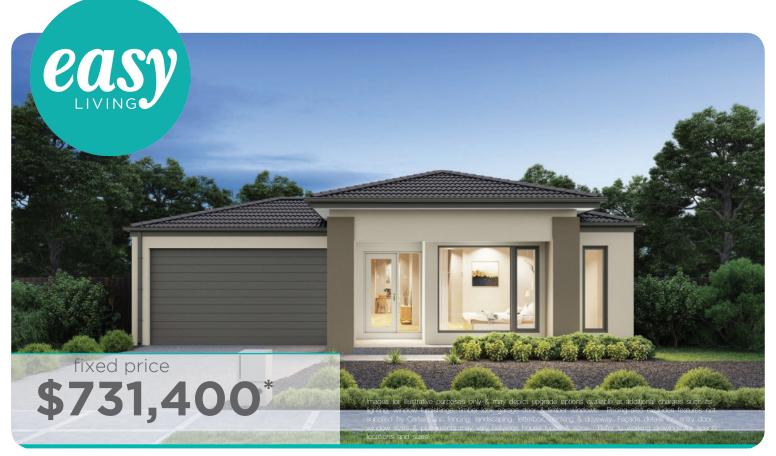

Feature staircase balustrade

Solar PV system & LED lighting

7 star rating with Double glazing throughout

Ashbourne Grand Pantry 23 (28.3), Sierra - Hebel 2 Façade

**Lot 444 (400m**<sup>2</sup>) Heartford, Donnybrook Land Orientation: WEST