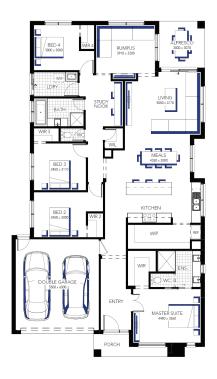

## Amberley Grand Pantry 27 (30.3), Lismore Façade

## Lot 15704 (448m²) Manor Lakes - Lakeside, MANOR LAKES