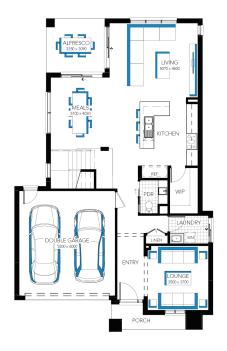

Illawarra Grand 34 (25.3), Cheval Façade

Lot 208 (350m²) Taylors Rise, TAYLORS HILL Lot Orientation: WEST