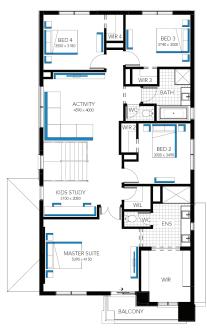

Illawarra Grand 34 (25.3), Cheval Façade

Lot 208 (350m²) Taylors Rise, TAYLORS HILL Lot Orientation: WEST