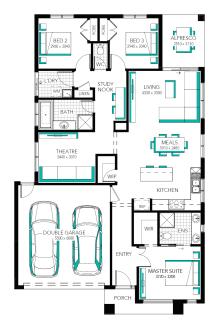

## Fast, Easy, Mor Affordable \*TRC's apply

Ashbourne 19 (25.3), Nero -Hebel Façade

Lot 2619 (350m²) Kinbrook, DONNYBROOK Land Orientation: NORTH

Perfect for first home buyers and investors!
6 easy steps to your brand new home