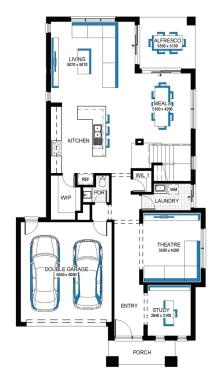

## Illawarra Grand 36 MK2, Bentley 2 Façade

## Lot 3235 (512m<sup>2</sup>) Smiths Lane, CLYDE NORTH Lot Orientation: EAST