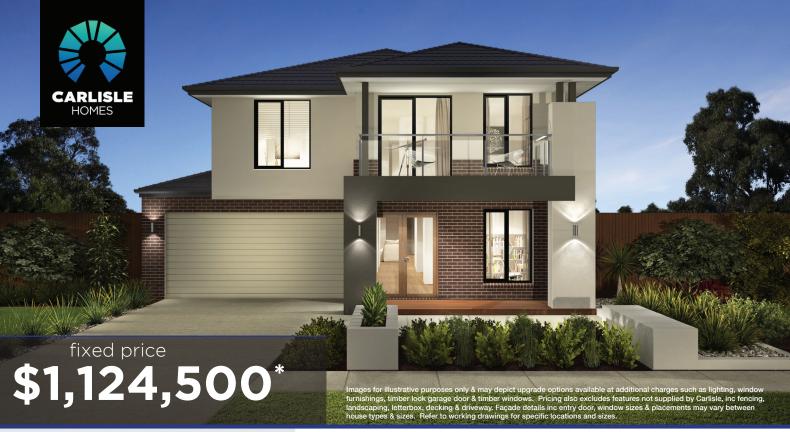

## Illawarra Grand 36 MK2, Bentley 2 Façade

## Lot 3235 (512m<sup>2</sup>) Smiths Lane, CLYDE NORTH Lot Orientation: EAST