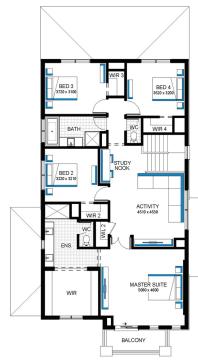

## Illawarra Grand 36 MK2, Bentley 2 Façade

## Lot 3235 (512m<sup>2</sup>) Smiths Lane, CLYDE NORTH Lot Orientation: EAST