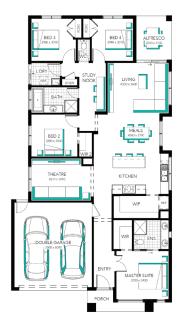

## Fast, Easy, Mor Affordable

Ashbourne Grand Pantry 23 (28.3), Montana - Hebel 2

Lot 905 (392m²) Banyan Place, OFFICER Land Orientation: SOUTH

Perfect for first home buyers and investors!
6 easy steps to your brand new home
Plus a huge list of standard and promotional inclusions##
Fixed price site costs & connections