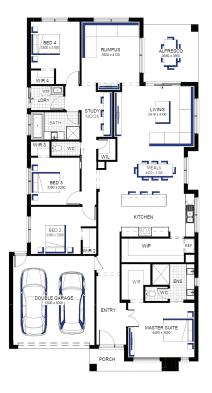

## better THAN EVER Luxury Inclusions

Build your dream family home!

Includes a huge list of standard inclusions

- √ Fixed price site costs and connections
- √ Developer and council requirements
- √ Up to 10K off Facades\*\*
- √ 20mm Caesarstone to kitchen benchtop
- Westinghouse kitchen appliances
- √ Clear glass splashback or tiles to kitchen
- √ Butlers pantry fit out
- √ Opulent bathroom fit out
- √ 20mm Caesarstone to bathroom and ensuite(s) benchtops
- √ Laundry fit-out
- √ Double glazing to windows
- √ Refrigerated cooling & Heating
- √ Flooring throughout
- √ LED lighting
- √ Upgraded H-Class slab
- √ 7-star energy rating

Amberley Grand Pantry 29 MK2 (32.4), Parkglen - Hebel







## Lot 11704 (448m<sup>2</sup>) Warralily Promenade , ARM-STRONG CREEK



## FOR ENQUIRIES CONTACT:

Customer Enquiry Team 13 27 67 | w: carlislehomes.com.au

259 Charlemont Road ARMSTRONG CREEK 3217





"Fixed Price current as of 16/07/2025. "Pricing based on developer engineering plans & plan of subdivision. Hebel homes may be smaller than dimensions shown on the floorplan due the external wall thickness, see working drawings for Hebel home dimensions. Confirm land prices and availability prior to purchase. Community Infrastructure Levy & Asset Protection not included in pricing and must be arranged directly by client with developer (where applicable). Subject to developer & council approval. Package Price does not include any costs associated with Developer's Corner Facade treatment requirements (which will be priced by Carlisle Homes by way of Post Contra