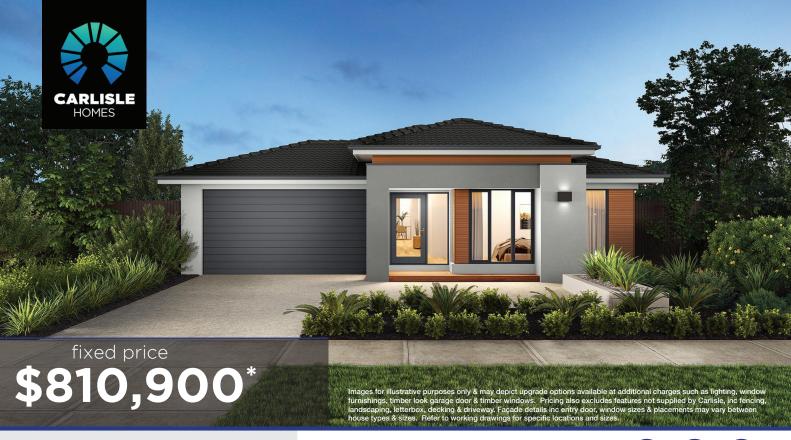

## Lot 11704 (448m<sup>2</sup>) Warralily Promenade , ARM-STRONG CREEK

## better THAN EVER Luxury Inclusions

Build your dream family home!

Includes a huge list of standard inclusions

- √ Fixed price site costs and connections
- √ Developer and council requirements
- √ Up to 10K off Facades\*\*
- √ 20mm Caesarstone to kitchen benchtop
- Westinghouse kitchen appliances
- √ Clear glass splashback or tiles to kitchen
- √ Butlers pantry fit out
- √ Opulent bathroom fit out
- √ 20mm Caesarstone to bathroom and ensuite(s) benchtops
- √ Laundry fit-out
- √ Double glazing to windows
- √ Refrigerated cooling & Heating
- √ Flooring throughout
- √ LED lighting
- √ Upgraded H-Class slab
- √ 7-star energy rating