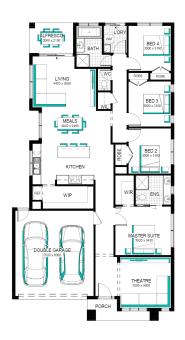

Bathroom fit-out

Laundry fit-out

Feature staircase balustrade

Solar PV system & LED lighting

7 star rating with Double glazing throughout

Lot 224 (350m²) Kala, PAKENHAM Land Orientation: NORTH