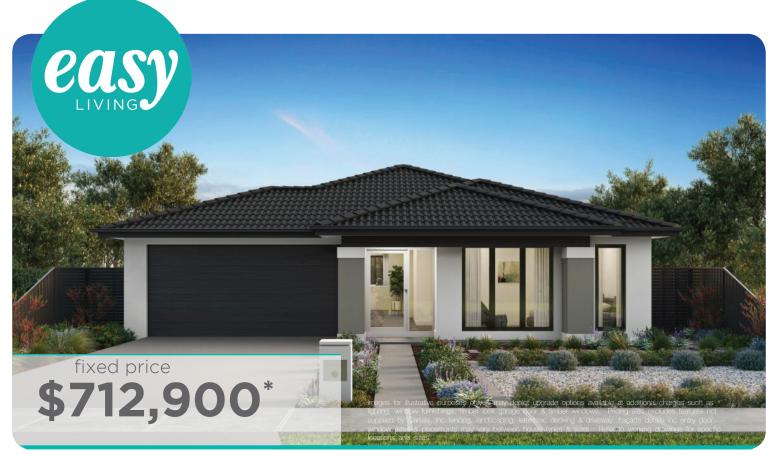

## Fast, Easy, **More** Affordable

**Edgewood Grand Pantry 23** (28.3), Nero - Hebel Façade

Perfect for first home buyers and investors! 6 easy steps to your brand new home

Plus a huge list of standard and promotional inclusions##

Fixed price site costs & connections

Developer & council requirements

Flooring throughout

High ceilings

Upgraded H-Class slab

20mm Caesarstone benchtops to kitchen

Premium kitchen appliances

Feature overhead kitchen cupboards

Bathroom fit-out

Laundry fit-out

Feature staircase balustrade

Solar PV system & LED lighting

7 star rating with Double glazing throughout

Lot 224 (350m²) Kala, PAKENHAM Land Orientation: NORTH