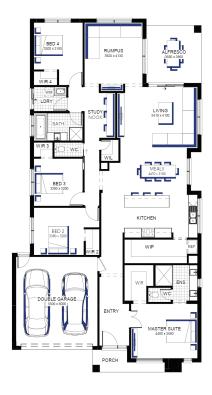

Amberley Grand Pantry 29 MK2 (32.4), Lismore Façade

Lot 1414 (448m²) Seventh Bend, WEIR VIEWS Lot Orientation: NORTH