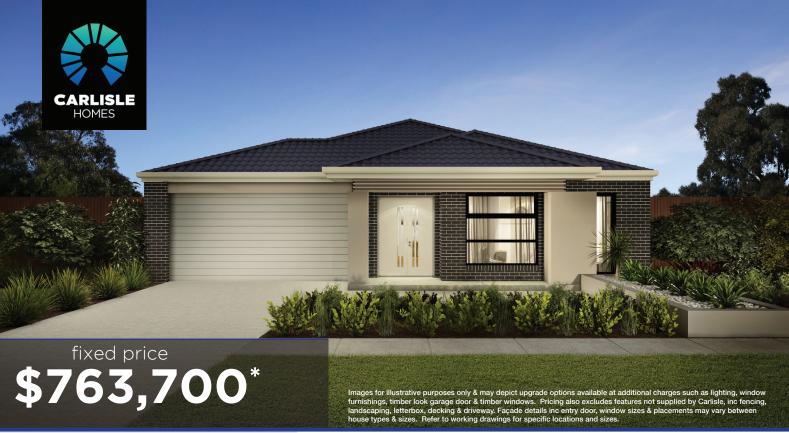

Amberley Grand Pantry 29 MK2 (32.4), Lismore Façade

Lot 1414 (448m²) Seventh Bend, WEIR VIEWS Lot Orientation: NORTH

## FOR ENQUIRIES CONTACT:

Customer Enquiry Team 13 27 67 | w: carlislehomes.com.au

Exford Road WEIR VIEWS 3338

SEVEN™ BEND

"Fixed Price current as of 16/07/2025. "Pricing based on developer engineering plans & plan of subdivision. Hebel homes may be smaller than dimensions shown on the floorplan due the external wall thickness, see working drawings for Hebel home dimensions. Confirm land prices and availability prior to purchase. Community Infrastructure Levy & Asset Protection not included in pricing and must be arranged directly by client with developer (where applicable). Subject to developer & council approval. Package Price does not include any costs associated with Developer's Corner Facade treatment requirements (which will be priced by Carlisle Homes by way of Post Contract Variation), stamp duty, government, legal or bank charges. Alterations may incur additional charges. Carlisle reserves the right to withdraw or amend pricing, inclusions and prono without notice. Bushfire (BAL) requirements will be credited back to the client if Carlisle Homes receives confirmation that the house is not being constructed in a BAL designated area. This cannot be confirmed until site survey and property information from relevant authorities is received. "Better than Ever