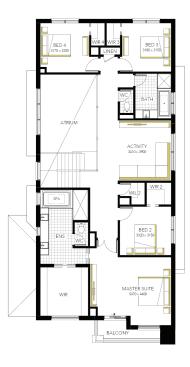

f unparalleled luxury!

Includes a huge list of standard inclusions

- Fixed price site costs and connections
- √ Developer and council requirements
- √ Up to 25K off Facades\*
- Fixed price site costs and connections
- Fixed price site costs and connections
- Developer and council requirements
- √ Up to 25K off Facades\*
- √ Premium flooring throughout
- High ceilings and square set cornice to ground floor
- √ 40mm Caesarstone to kitchen
  - Fisher & Paykel kitchen appliances
- √ Butler's pantry and laundry fit out
- √ 20mm Caesarstone to bathroom, ensuite(s) and laundry benchtops
- √ Full height tiling to master ensuite
- √ Doubling glazing throughout

## Sorrento Grand Atrium 41 (28.3), Hardwick Façade







## Lot 2611 (400m<sup>2</sup>) Botanical, MICKLEHAM Lot Orientation: NORTH





## FOR ENQUIRIES CONTACT:

Customer Enquiry Team 13 27 67 | w: carlislehomes.com.au Open Saturday-Wednesday from 11am - 5pm 23 - 25 Poppy Street MICKLEHAM 3064





\*Fixed Price current as of 16/07/2025. \*Pricing based on developer engineering plans & plan of subdivision. Hebel homes may be smaller than dimensions shown on the floorplan due the external wall thickness, see working drawings for Hebel home dimensions. Confirm land prices & availability prior to purchase. Community Infrastructure Levy & Asset Protection not included in pricing and must be arranged directly by client with developer (where applicable). Subject to developer & council approval. Package Price does not include any costs associated with Developer's Corner Facade treatment requirements (which will be priced by Ca