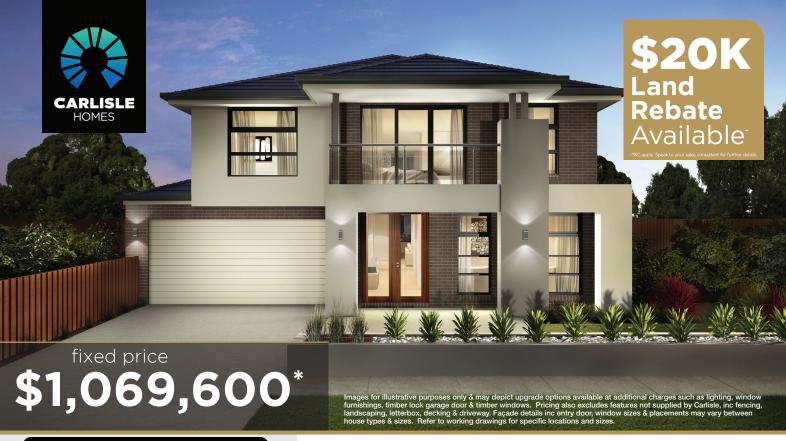

## Sorrento Grand Atrium 41 (28.3), Hardwick Façade

## Lot 2611 (400m<sup>2</sup>) Botanical, MICKLEHAM Lot Orientation: NORTH