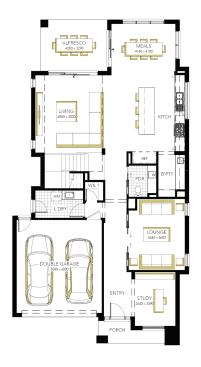

of unparalleled luxury!

Includes a huge list of standard inclusions

- Fixed price site costs and connections
- √ Developer and council requirements
- √ Up to 25K off Facades\*
- Fixed price site costs and connections
- Fixed price site costs and connections
- Developer and council requirements
- √ Up to 25K off Facades\*
- √ Premium flooring throughout
- High ceilings and square set cornice to ground floor
- √ 40mm Caesarstone to kitchen
  - Fisher & Paykel kitchen appliances
- √ Butler's pantry and laundry fit out
- √ 20mm Caesarstone to bathroom, ensuite(s) and laundry benchtops
- √ Full height tiling to master ensuite
- √ Doubling glazing throughout

## Sorrento Grand Atrium 41 (28.3), Hardwick Façade







## Lot 2611 (400m<sup>2</sup>) Botanical, MICKLEHAM Lot Orientation: NORTH





## FOR ENQUIRIES CONTACT:

Customer Enquiry Team 13 27 67 | w: carlislehomes.com.au Open Saturday-Wednesday from 11am - 5pm 23 - 25 Poppy Street MICKLEHAM 3064





\*Fixed Price current as of 16/07/2025. \*Pricing based on developer engineering plans & plan of subdivision. Hebel homes may be smaller than dimensions shown on the floorplan due the external wall thickness, see working drawings for Hebel home dimensions. Confirm land prices & availability prior to purchase. Community Infrastructure Levy & Asset Protection not included in pricing and must be arranged directly by client with developer (where applicable). Subject to developer & council approval. Package Price does not include any costs associated with Developer's Corner Facade treatment requirements (which will be priced by