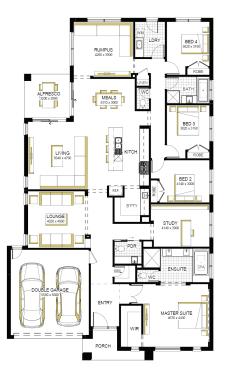

## Matisse 33 MK2, Riviera 2 Façade

## Lot 2614 (512m²) Olivine, DONNYBROOK Lot Orientation: NORTH