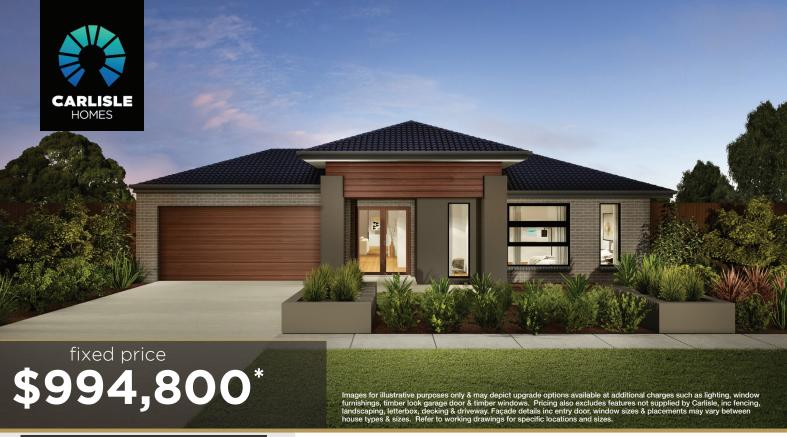

## Matisse 33 MK2, Riviera 2 Façade

## Lot 2614 (512m²) Olivine, DONNYBROOK Lot Orientation: NORTH