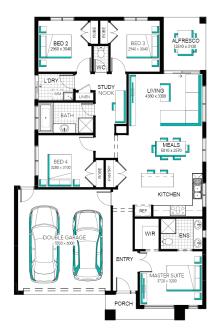

## Fast, Easy, Mor Affordable \*TSC/3 Apply

Ashbourne 19 (25.3) (4B), Sierra - Hebel 2 Façade

**Lot 27032 (400m²)** Windermere, MAMBOURIN Land Orientation: SOUTH

Perfect for first home buyers and investors!
6 easy steps to your brand new home
Plus a huge list of standard and promotional inclusions##
Fixed price site costs & connections

Fixed price site costs & connections

Developer & council requirements

Flooring throughout

High ceilings

Upgraded H-Class slab

20mm Caesarstone benchtops to kitchen

Premium kitchen appliances

Feature overhead kitchen cupboards

Bathroom fit-out

Laundry fit-out

Feature staircase balustrade

Solar PV system & LED lighting

7 star rating with Double glazing throughout