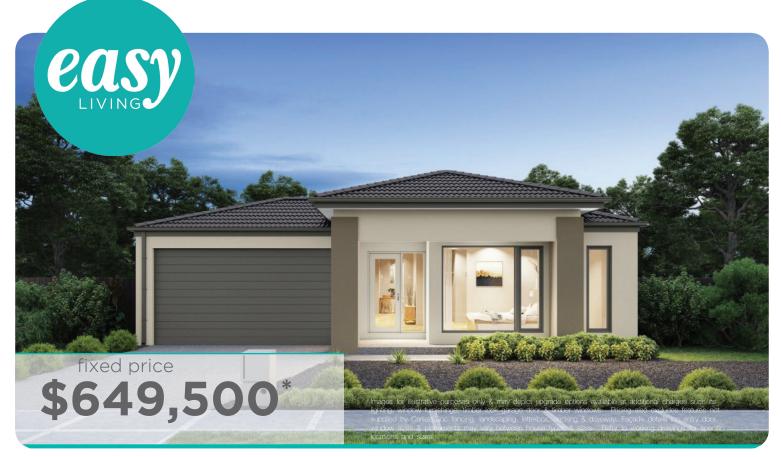

Feature staircase balustrade

Solar PV system & LED lighting

7 star rating with Double glazing throughout

Ashbourne 19 (25.3) (4B), Sierra - Hebel 2 Façade

**Lot 27032 (400m²)** Windermere, MAMBOURIN Land Orientation: SOUTH