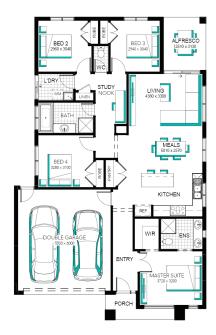

Feature staircase balustrade

Solar PV system & LED lighting

7 star rating with Double glazing throughout

Ashbourne 19 (25.3) (4B), Sierra - Hebel 2 Façade

**Lot 27032 (400m²)** Windermere, MAMBOURIN Land Orientation: SOUTH