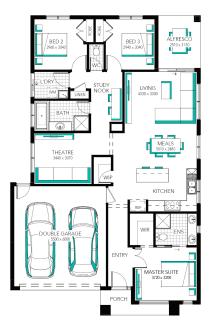

## Ashbourne 19 (25.3), Sierra -Hebel Façade

Lot 2709 (359m<sup>2</sup>) Newhaven, TARNEIT Land Orientation: EAST