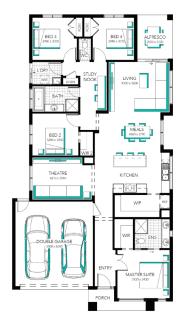

Flooring throughout

High ceilings

Upgraded H-Class slab

20mm Caesarstone benchtops to kitchen

Premium kitchen appliances

Feature overhead kitchen cupboards

Bathroom fit-out

Laundry fit-out

Feature staircase balustrade

Solar PV system & LED lighting

7 star rating with Double glazing throughout

Ashbourne Grand Pantry 23 (28.3), Nero - Hebel Façade

**Lot 30213 (350m**<sup>2</sup>) Peppercorn Hill - Woodlands, DONNYBROOK