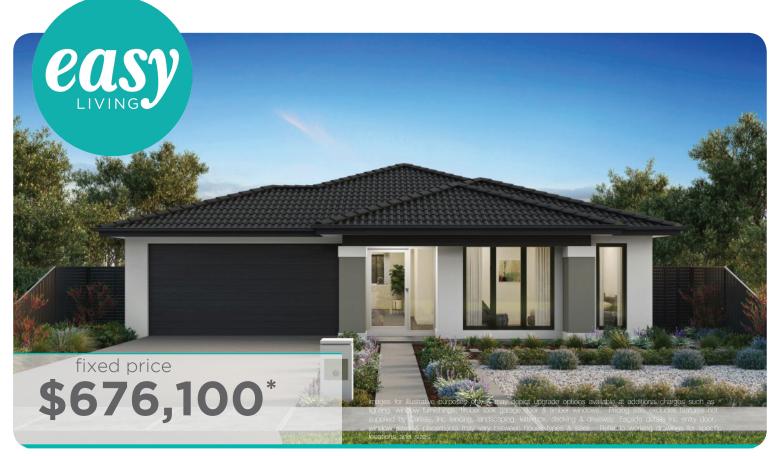

## home starts here

Feature staircase balustrade

Solar PV system & LED lighting

7 star rating with Double glazing throughout

Ashbourne Grand Pantry 23 (28.3), Nero - Hebel Façade

**Lot 30213 (350m**<sup>2</sup>) Peppercorn Hill - Woodlands, DONNYBROOK