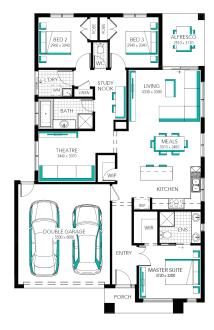

## Fast, Easy, Mor Affordable \*Tacks apply

Perfect for first home buyers and investors! 6 easy steps to your brand new home Ashbourne 19 (25.3), Nero -Hebel Façade

**Lot 521 (406m²)** Timbarra , BEVERIDGE Land Orientation: NORTH

Plus a huge list of standard and promotional inclusions##
Fixed price site costs & connections
Developer & council requirements
Flooring throughout
High ceilings
Upgraded H-Class slab
20mm Caesarstone benchtops to kitchen
Premium kitchen appliances
Feature overhead kitchen cupboards
Bathroom fit-out
Laundry fit-out
Feature staircase balustrade

Solar PV system & LED lighting 7 star rating with Double glazing throughout