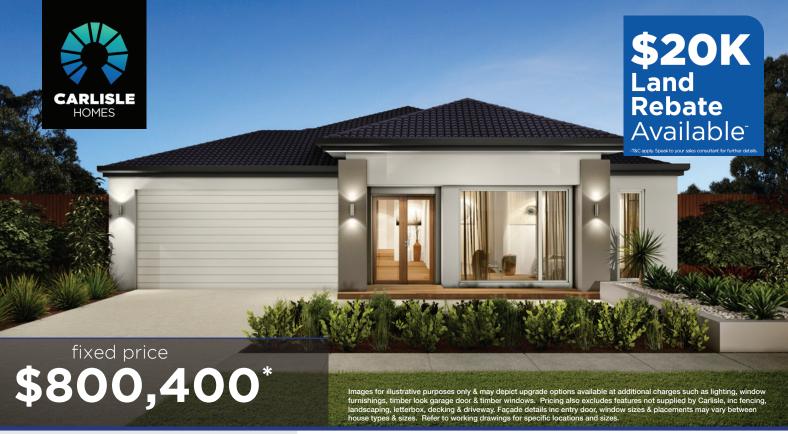

Amberley Grand Pantry 23 (28.2), Sierra - Hebel Façade

Lot 2604 (400m²) Botanical, MICKLEHAM Lot Orientation: SOUTH

## FOR ENQUIRIES CONTACT:

Customer Enquiry Team 13 27 67 | w: carlislehomes.com.au Open Saturday-Wednesday from 11am - 5pm 23 - 25 Poppy Street MICKLEHAM 3064

"Fixed Price current as of 16/07/2025. "Pricing based on developer engineering plans & plan of subdivision. Hebel homes may be smaller than dimensions shown on the floorplan due the external wall thickness, see working drawings for Hebel home dimensions. Confirm land prices and availability prior to purchase. Community Infrastructure Levy & Asset Protection not included in pricing and must be arranged directly by client with developer (where applicable). Subject to developer & council approval. Package Price does not include any costs associated with Developer's Corner Facade treatment requirements (which will be priced by Carlisle Homes by way of Post Contract Variation), stamp duty, government, legal or bank charges. Alterations may incur additional charges. Carlisle reserves the right to withdraw or amend pricing, inclusions and prono without notice. Bushfire (BAL) requirements will be credited back to the client if Carlisle Homes receives confirmation that the house is not being constructed in a BAL designated area. This cannot be confirmed until site survey and property information from relevant authorities is received. "Better than Ever