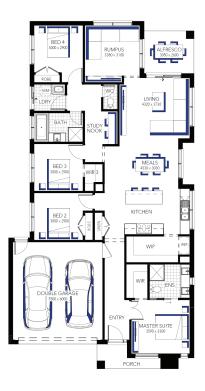

Amberley Grand Pantry 23 (28.2), Sierra - Hebel Façade

Lot 2604 (400m²) Botanical, MICKLEHAM Lot Orientation: SOUTH