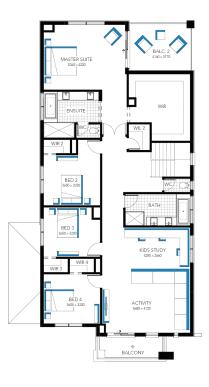

Illawarra Grand Retreat 45 (28.2), Langley 2 Façade

## Lot 1240 (448m²) Berwick Waters, CLYDE NORTH Lot Orientation: NORTH