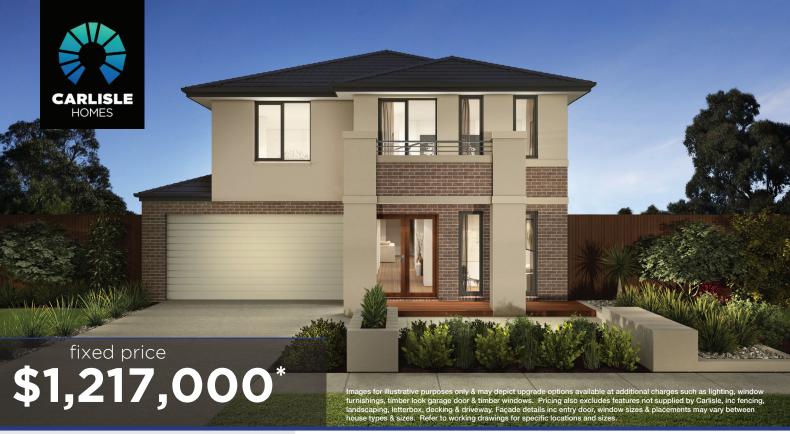

Illawarra Grand Retreat 45 (28.2), Langley 2 Façade

## Lot 1240 (448m²) Berwick Waters, CLYDE NORTH Lot Orientation: NORTH