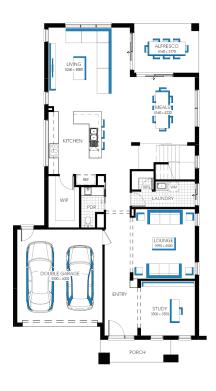

Illawarra Grand Retreat 45 (28.2), Langley 2 Façade

## Lot 1240 (448m²) Berwick Waters, CLYDE NORTH Lot Orientation: NORTH