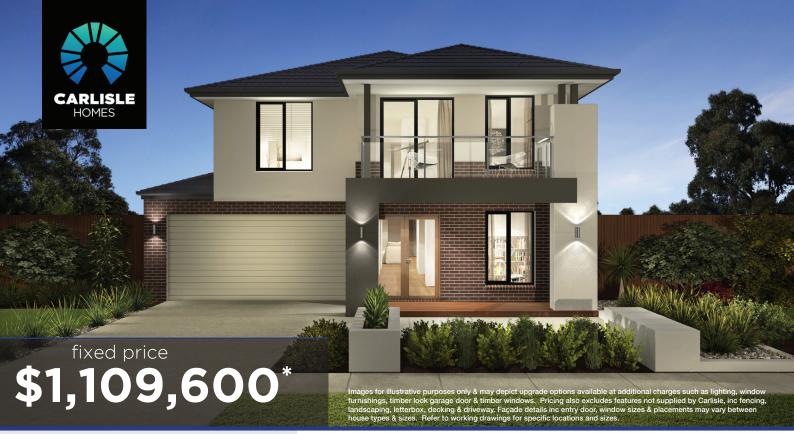

Illawarra Grand Deluxe 45 (28.2), Bentley 2 Façade

## Lot 3246 (448m²) Smiths Lane, CLYDE NORTH Lot Orientation: SOUTH