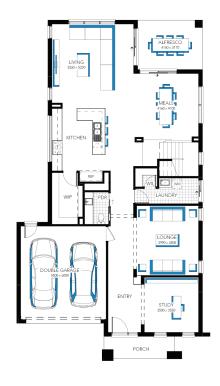

## better THAN EVER Luxury Inclusions

Build your dream family home!

Includes a huge list of standard inclusions

- √ Fixed price site costs and connections
- √ Developer and council requirements
- √ Up to 10K off Facades\*\*
- √ 20mm Caesarstone to kitchen benchtop
- √ Westinghouse kitchen appliances
- √ Clear glass splashback or tiles to kitchen
- √ Butlers pantry fit out
- √ Opulent bathroom fit out
- √ 20mm Caesarstone to bathroom and ensuite(s) benchtops
- √ Laundry fit-out
- √ Double glazing to windows
- √ Refrigerated cooling & Heating
- √ Flooring throughout
- √ LED lighting
- √ Upgraded H-Class slab
- √ 7-star energy rating

Illawarra Grand Deluxe 45 (28.2), Bentley 2 Façade







## Lot 3246 (448m²) Smiths Lane, CLYDE NORTH Lot Orientation: SOUTH





## FOR ENQUIRIES CONTACT:

Customer Enquiry Team 13 27 67 | w: carlislehomes.com.au

15 - 19 Grazing Way CLYDE NORTH 3978





"Fixed Price current as of 16/07/2025. "Pricing based on developer engineering plans & plan of subdivision. Hebel homes may be smaller than dimensions shown on the floorplan due the external wall thickness, see working drawings for Hebel home dimensions. Confirm land prices and availability prior to purchase. Community Infrastructure Levy & Asset Protection not included in pricing and must be arranged directly by client with developer (where applicable). Subject to developer & council approval. Package Price does not include any costs associated with Developer's Corner Facade treatment requirements (which will be priced by Carlisle Homes by way of Post Contract