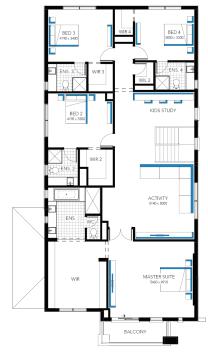

## better THAN EVER Luxury Inclusions

Build your dream family home!

Includes a huge list of standard inclusions

- √ Fixed price site costs and connections
- √ Developer and council requirements
- √ Up to 10K off Facades\*\*
- √ 20mm Caesarstone to kitchen benchtop
- √ Westinghouse kitchen appliances
- √ Clear glass splashback or tiles to kitchen
- √ Butlers pantry fit out
- √ Opulent bathroom fit out
- √ 20mm Caesarstone to bathroom and ensuite(s) benchtops
- √ Laundry fit-out
- √ Double glazing to windows
- √ Refrigerated cooling & Heating
- √ Flooring throughout
- √ LED lighting
- √ Upgraded H-Class slab
- √ 7-star energy rating

Illawarra Grand Deluxe 45 (28.2), Bentley 2 Façade







## Lot 3246 (448m²) Smiths Lane, CLYDE NORTH Lot Orientation: SOUTH





## FOR ENQUIRIES CONTACT:

Customer Enquiry Team 13 27 67 | w: carlislehomes.com.au

15 - 19 Grazing Way CLYDE NORTH 3978





"Fixed Price current as of 16/07/2025. "Pricing based on developer engineering plans & plan of subdivision. Hebel homes may be smaller than dimensions shown on the floorplan due the external wall thickness, see working drawings for Hebel home dimensions. Confirm land prices and availability prior to purchase. Community Infrastructure Levy & Asset Protection not included in pricing and must be arranged directly by client with developer (where applicable). Subject to developer & council approval. Package Price does not include any costs associated with Developer's Corner Facade treatment requirements (which will be priced by Carlisle Homes by way of Post Contract V