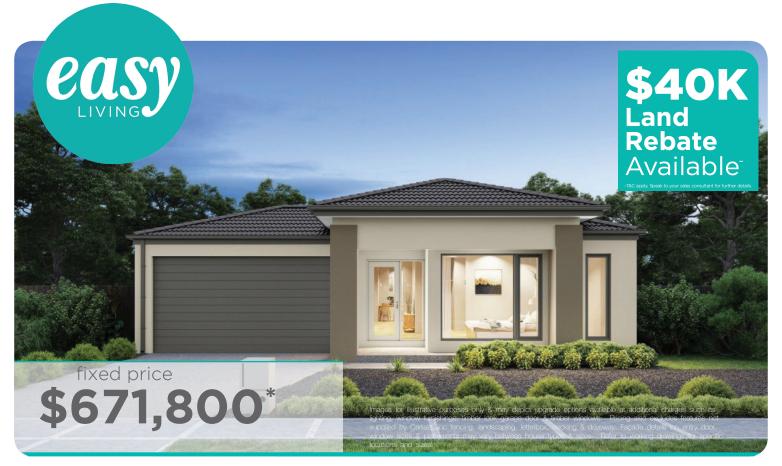

## Fast, Easy, Mor Affordable

Perfect for first home buyers and investors! 6 easy steps to your brand new home

Ashbourne 19 (25.3) (4B), Sierra

- Hebel 2 Façade

Lot 50605 (350m²) Mt Atkinson, TRUGANINA Land Orientation: WEST

Plus a huge list of standard and promotional inclusions## Fixed price site costs & connections Developer & council requirements Flooring throughout High ceilings Upgraded H-Class slab 20mm Caesarstone benchtops to kitchen Premium kitchen appliances Feature overhead kitchen cupboards

Solar PV system & LED lighting 7 star rating with Double glazing throughout

Bathroom fit-out Laundry fit-out

Feature staircase balustrade