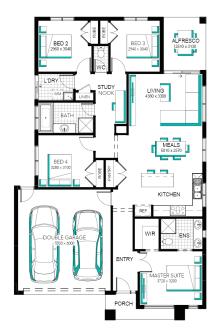

Feature staircase balustrade

Solar PV system & LED lighting

7 star rating with Double glazing throughout

Ashbourne 19 (25.3) (4B), Sierra - Hebel 2 Façade

Lot 50605 (350m<sup>2</sup>) Mt Atkinson, TRUGANINA Land Orientation: WEST