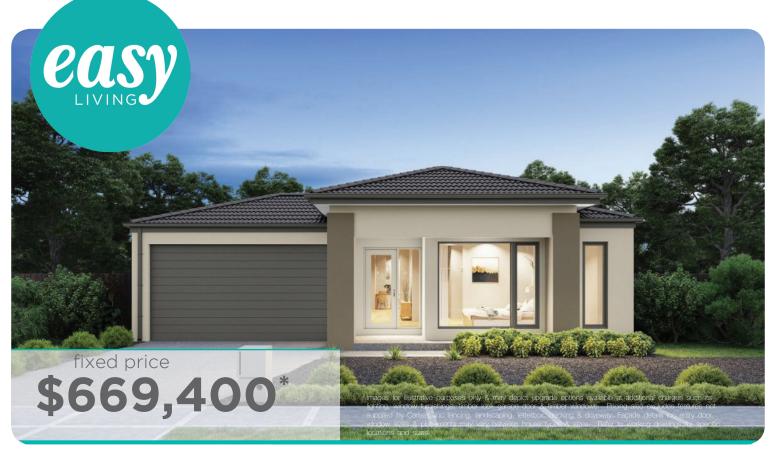

Feature staircase balustrade

Solar PV system & LED lighting

7 star rating with Double glazing throughout

Ashbourne 19 (25.3) (4B), Sierra - Hebel 2 Façade

Lot 50605 (350m<sup>2</sup>) Mt Atkinson, TRUGANINA Land Orientation: WEST