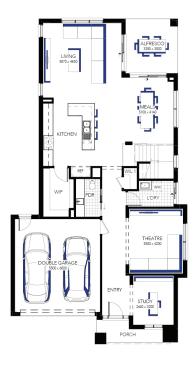

## Illawarra Grand 40 (28.3), Bentley 2 Façade

Lot 2710 (359m²) Newhaven, TARNEIT Lot Orientation: EAST