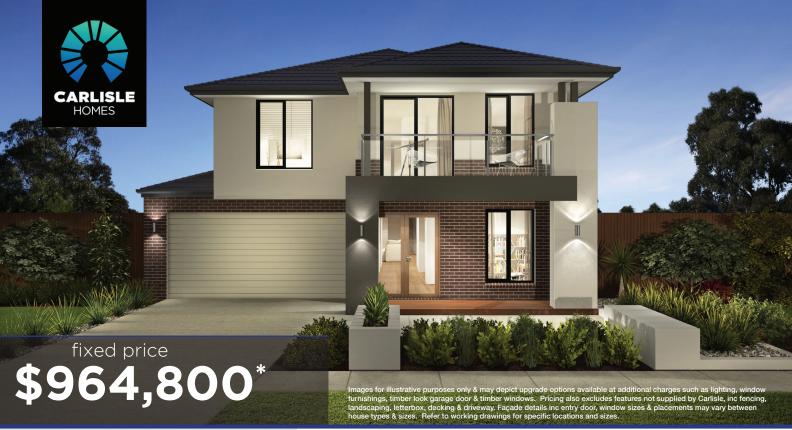

## Illawarra Grand 40 (28.3), Bentley 2 Façade

Lot 2710 (359m²) Newhaven, TARNEIT Lot Orientation: EAST