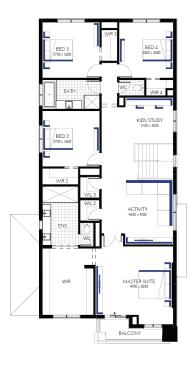

## Illawarra Grand 40 (28.3), Bentley 2 Façade

Lot 2710 (359m²) Newhaven, TARNEIT Lot Orientation: EAST